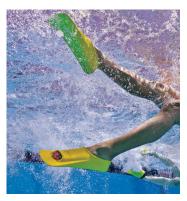

# 2.35.003

Promotes shorter and faster kicks while experiencing propulsion through the water

CLOSED HEEL DESIGN Creates a soft and secure fit and inhibits hyperflexion

ANKLE FLEXIBILITY Increases flexibility and range of motion for a more efficient kick

## PRODUCT DESCRIPTION

Short blade encourages shorter, faster kicks for added propulsion through the water. Natural rubber provides a secure and comfortable fit. An ideal training fin for cardiovascular conditioning and speed training.