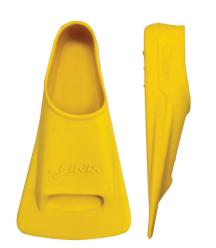

## PRODUCT DESCRIPTION

Short blade encourages shorter, faster kicks for added propulsion through the water. Natural rubber provides a secure and comfortable fit. An ideal training fin for cardiovascular conditioning and speed training.

IMPROVED FOOT POCKET

Formulated with soft natural rubber for increased comfort

SHORT BLADE

FINIS, Inc. FINISswim.com **USA** 925.454.0111 | **EU** +359 2 936 86 36