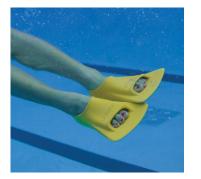

# 2.35.003

Promotes shorter and faster kicks while experiencing propulsion through the water

CLOSED HEEL DESIGN Creates a soft and secure fit and inhibits hyperflexion

ANKLE FLEXIBILITY Increases flexibility and range of motion for a more efficient kick

## PRODUCT DESCRIPTION

Short blade encourages shorter, faster kicks for added propulsion through the water. Natural rubber provides a secure and comfortable fit. An ideal training fin for cardiovascular conditioning and speed training.