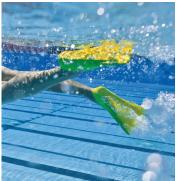

# 2.35.003

Promotes shorter and faster kicks while experiencing propulsion through the water

CLOSED HEEL DESIGN Creates a soft and secure fit and inhibits hyperflexion

ANKLE FLEXIBILITY Increases flexibility and range of motion for a more efficient kick

## PRODUCT DESCRIPTION

Short blade encourages shorter, faster kicks for added propulsion through the water. Natural rubber provides a secure and comfortable fit. An ideal training fin for cardiovascular conditioning and speed training.