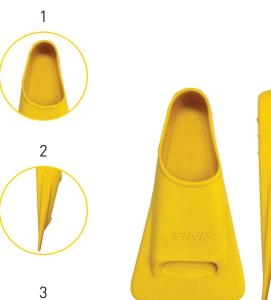

### Designed as durable, short-blade training fins.

1

3

# 2.35.003

Promotes shorter and faster kicks while experiencing propulsion through the water

CLOSED HEEL DESIGN Creates a soft and secure fit and inhibits hyperflexion

ANKLE FLEXIBILITY Increases flexibility and range of motion for a more efficient kick

BUILD LEG STRENGTH Strengthen leg muscles for added speed and endurance

## PRODUCT DESCRIPTION

Short blade encourages shorter, faster kicks for added propulsion through the water. Natural rubber provides a secure and comfortable fit. An ideal training fin for cardiovascular conditioning and speed training.